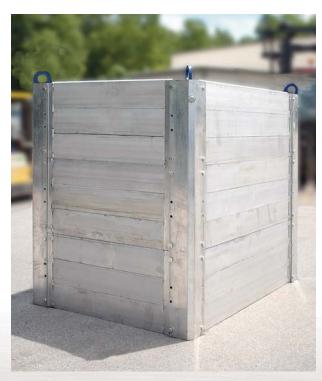

Three Sided Configuration
Uses same dual purpose end post for end panels or side panels

**Two sided configuration**Shown with our NiCad plated screw jacks

Four sided configuration

The World's Finest
Full Featured
Modular Shoring