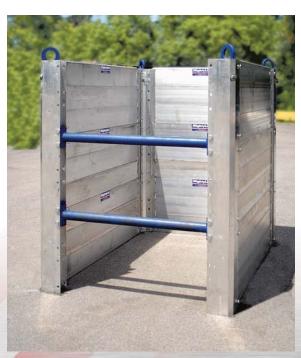

Three Sided Configuration
Uses same dual purpose end post for end panels or side panels

**Two sided configuration**Shown with our NiCad plated screw jacks

Four sided configuration

The World's Finest
Full Featured
Modular Shoring