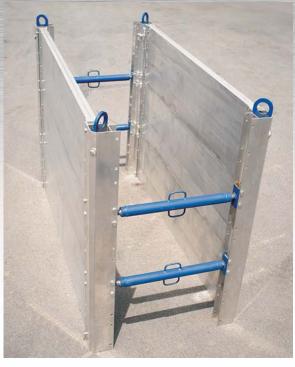

Three Sided Configuration
Uses same dual purpose end post for end panels or side panels

**Two sided configuration**Shown with our NiCad plated screw jacks

Four sided configuration

The World's Finest
Full Featured
Modular Shoring